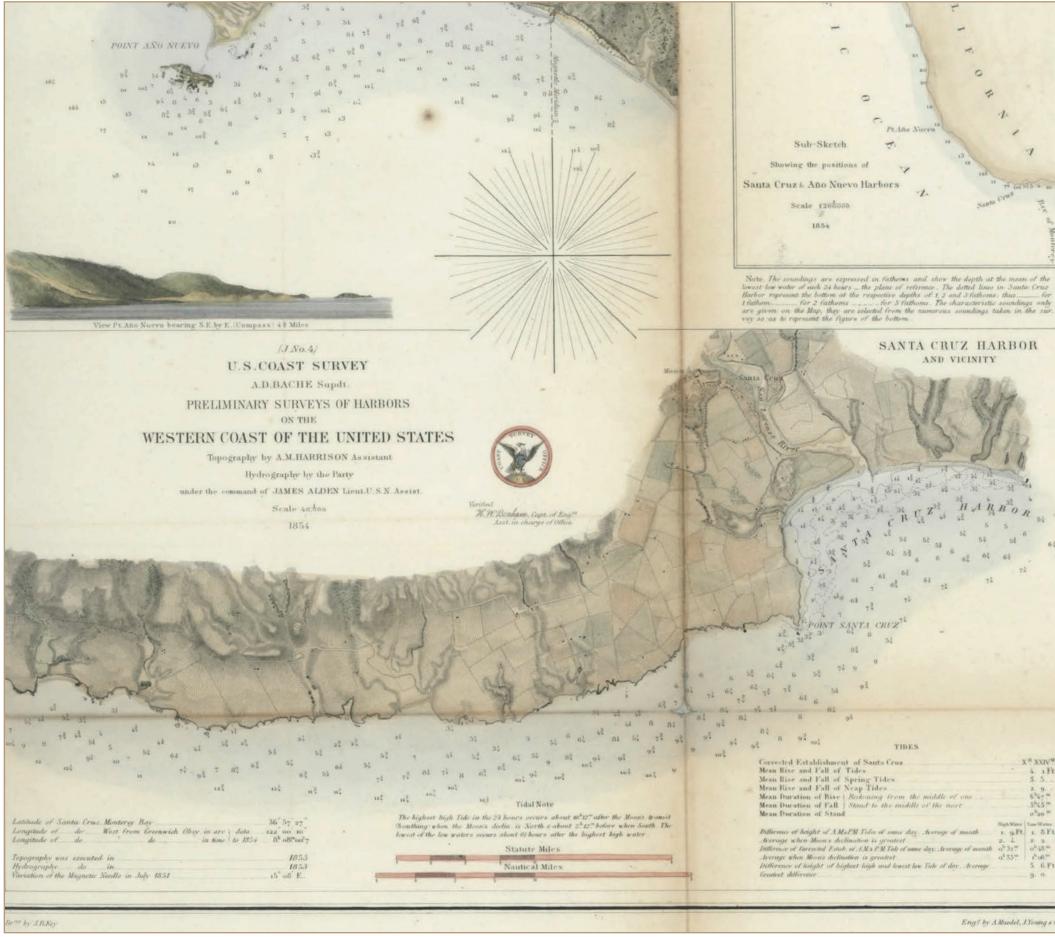

## U.S. Coastal Survey

Source: U.S. Coast Survey, 1854

Source: University of California Santa Cruz Library

Source: University of California Santa Cruz Library

Source: University of California Santa Cruz Library