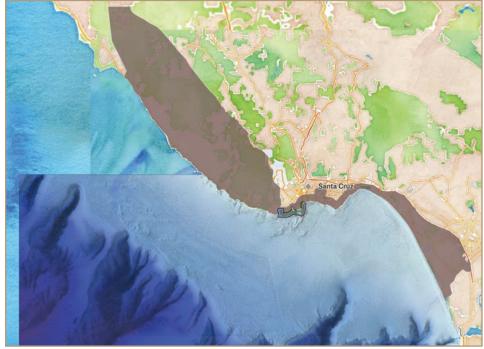

### Monterey Bay National Marine Sanctuary and California Coastal Trail Santa Cruz County Districts

Source: Stamen Design Monterey Bay National Marine Sanctuary

Source: Stamen Design, City of Santa Cruz