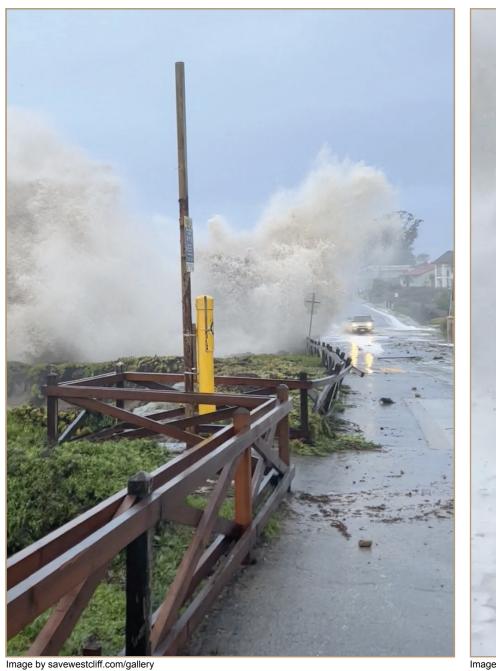

## 

**JAN. 5TH, 2023 STORM** 

29

Image by Gary Griggs

Image by Gary Griggs

Image by savewestcliff.com/gallery

Image by savewestcliff.com/gallery

Source NOAA (Monterey Buoy and Tide Gauge).