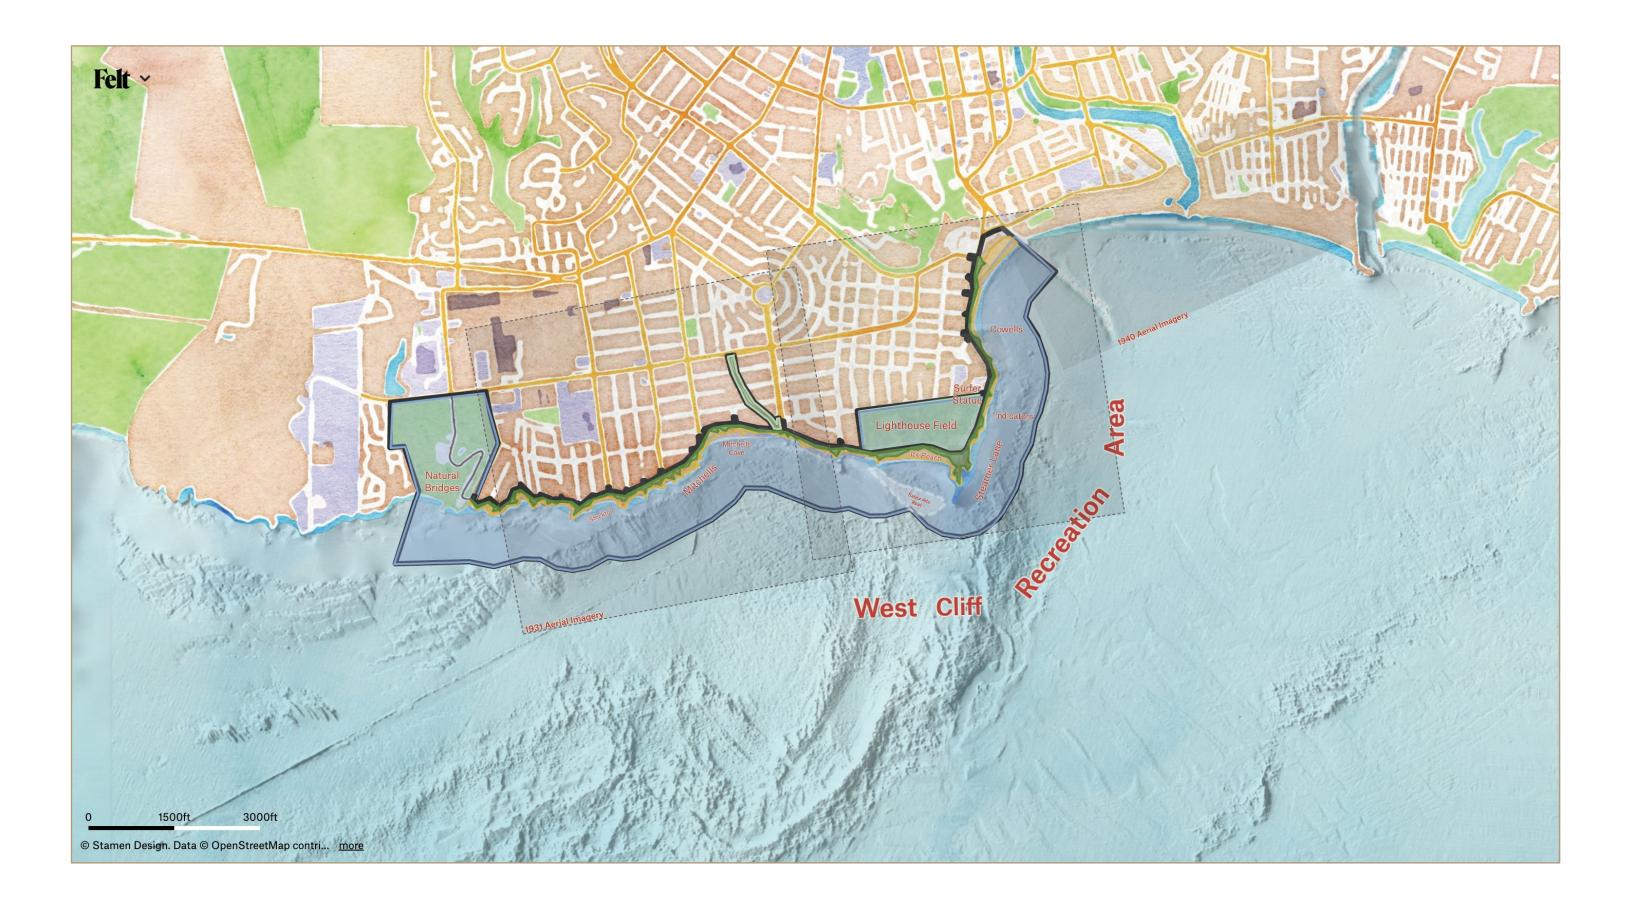

### Monterey Bay National Marine Sanctuary and California Coastal Trail Santa Cruz County Districts

Source: Stamen Design Monterey Bay National Marine Sanctuary

Source: Stamen Design, City of Santa Cruz

#### Vehicle Access

West Cl

Source: Stamen Design, California Coastal Trail

#### California Coastal Zone

#### **Recreation Tracks**

Source: Stamen Design, California Coastal Trail

**City of Santa Cruz Districts** 

Source: Stamen Design, USGS United States Geological Survey

Source: Stamen Design, California Coastal Commission, Santa Cruz World Surfing Reserve