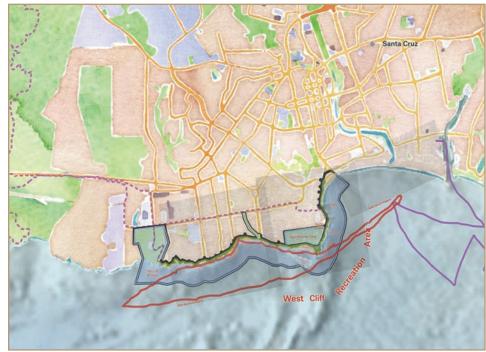

#### Vehicle Access

West Cl

Source: Stamen Design, California Coastal Trail

#### California Coastal Zone

#### **Recreation Tracks**

Source: Stamen Design, California Coastal Trail

**City of Santa Cruz Districts** 

Source: Stamen Design, USGS United States Geological Survey

Source: Stamen Design, California Coastal Commission, Santa Cruz World Surfing Reserve