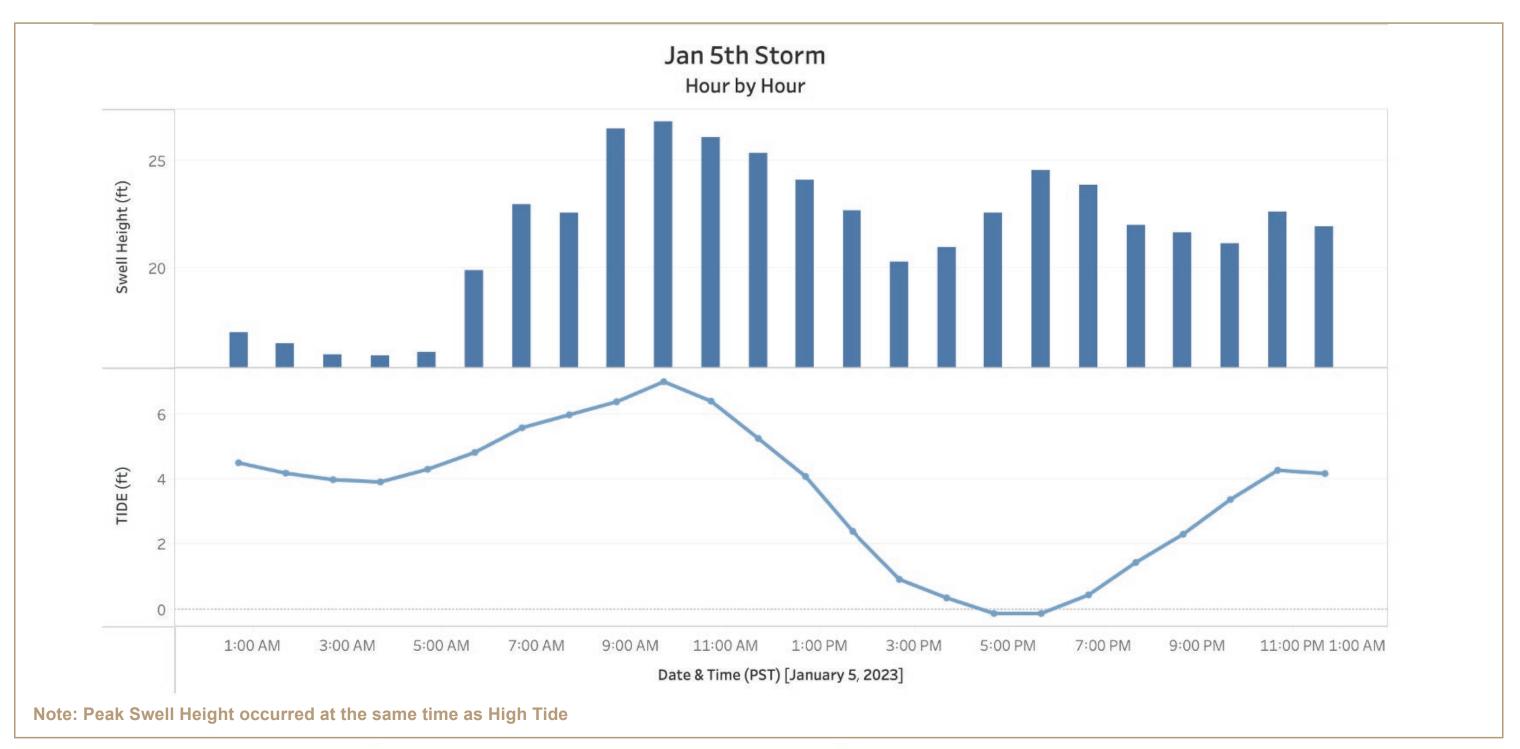

## 

**JAN. 5TH, 2023 STORM** 

29

Image by Gary Griggs

Image by Gary Griggs

Image by savewestcliff.com/gallery

Image by savewestcliff.com/gallery

Source NOAA (Monterey Buoy and Tide Gauge).