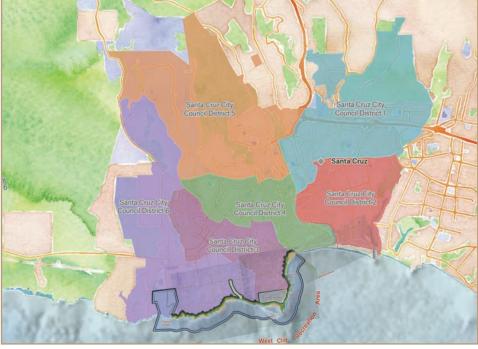

#### **Recreation Tracks**

Source: Stamen Design, California Coastal Trail

**City of Santa Cruz Districts** 

Source: Stamen Design, USGS United States Geological Survey

Source: Stamen Design, California Coastal Commission, Santa Cruz World Surfing Reserve