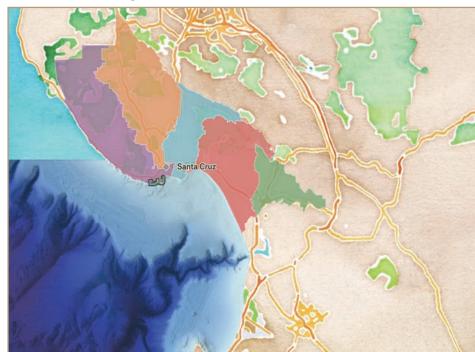

### Monterey Bay National Marine Sanctuary and California Coastal Trail Santa Cruz County Districts

Source: Stamen Design Monterey Bay National Marine Sanctuary

Source: Stamen Design, City of Santa Cruz

#### **Recreation Tracks**

Source: Stamen Design, California Coastal Trail

**City of Santa Cruz Districts** 

Source: Stamen Design, USGS United States Geological Survey

Source: Stamen Design, California Coastal Commission, Santa Cruz World Surfing Reserve