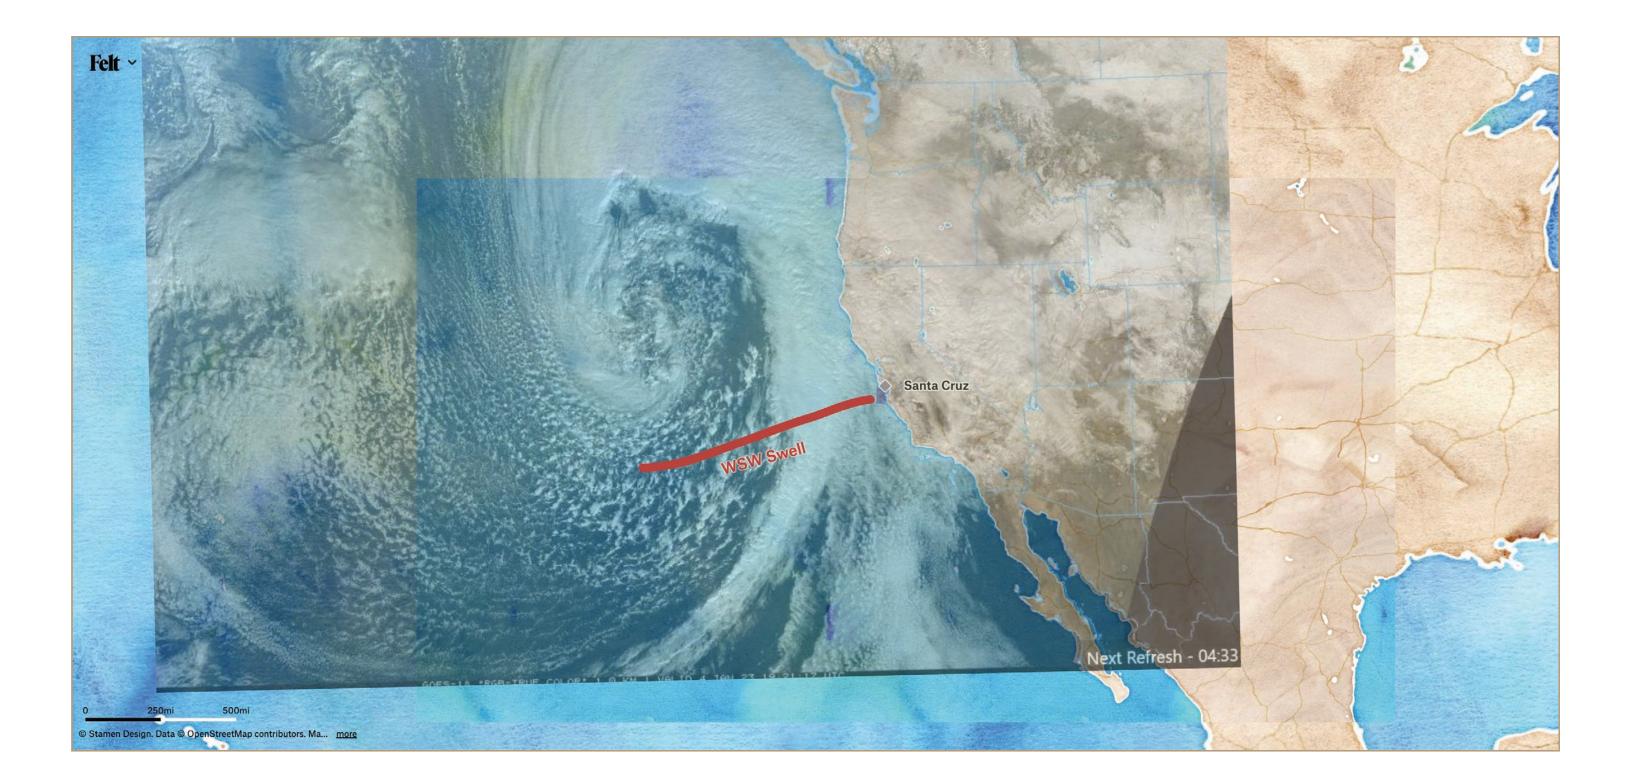

## 

**JAN. 5TH, 2023 STORM** 

29

Image by Gary Griggs

Image by Gary Griggs

Image by savewestcliff.com/gallery

Image by savewestcliff.com/gallery

Source NOAA (Monterey Buoy and Tide Gauge).